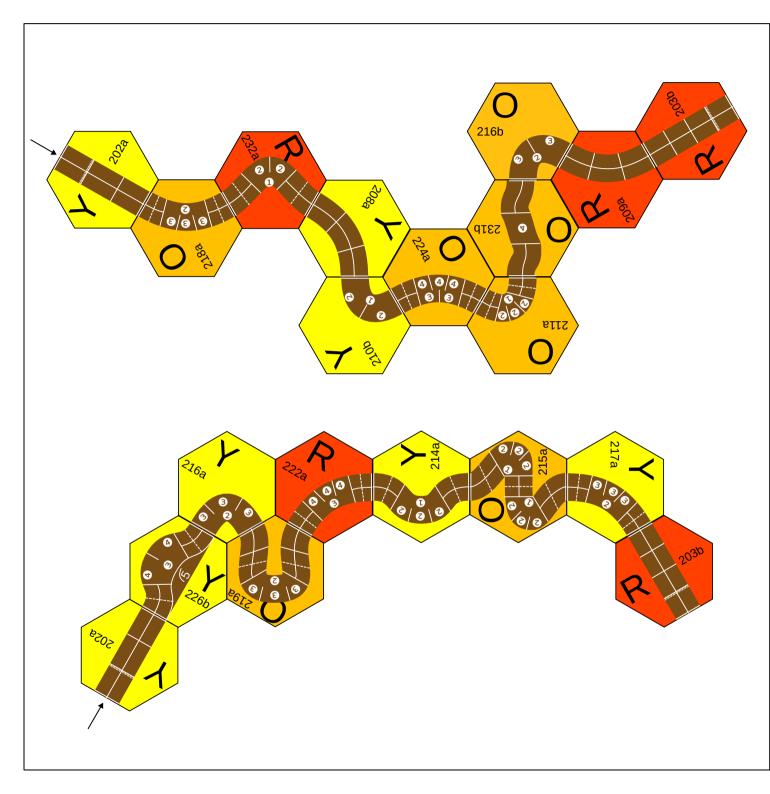

#### Stage 1

1x202a,1x203b,1x208a,1x209a,1x210b, 1x211a,1x216b,1x218a,1x224a,1x231b, 1x232a

#### Stage 2

1x202a,1x203b,1x214a,1x215a,1x216a, 1x217a,1x219a,1x222a,1x226b

You've made it to Rally Sweden and are about to lead the pack into another spectacular event, but there's just one problem: It's 1990, and there's no snow... (So you have 5 of 6 gear dice, 2 leader dice, and no brakes.)